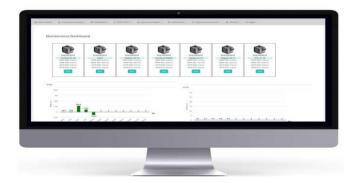

**Top Revenue Contribution Products** 

(200K)

IOT Solutions with Oracle IoT intelligent application to monitor WIP jobs in real-time, do comparative analysis and monitor equipments to prevent un-planned downtime