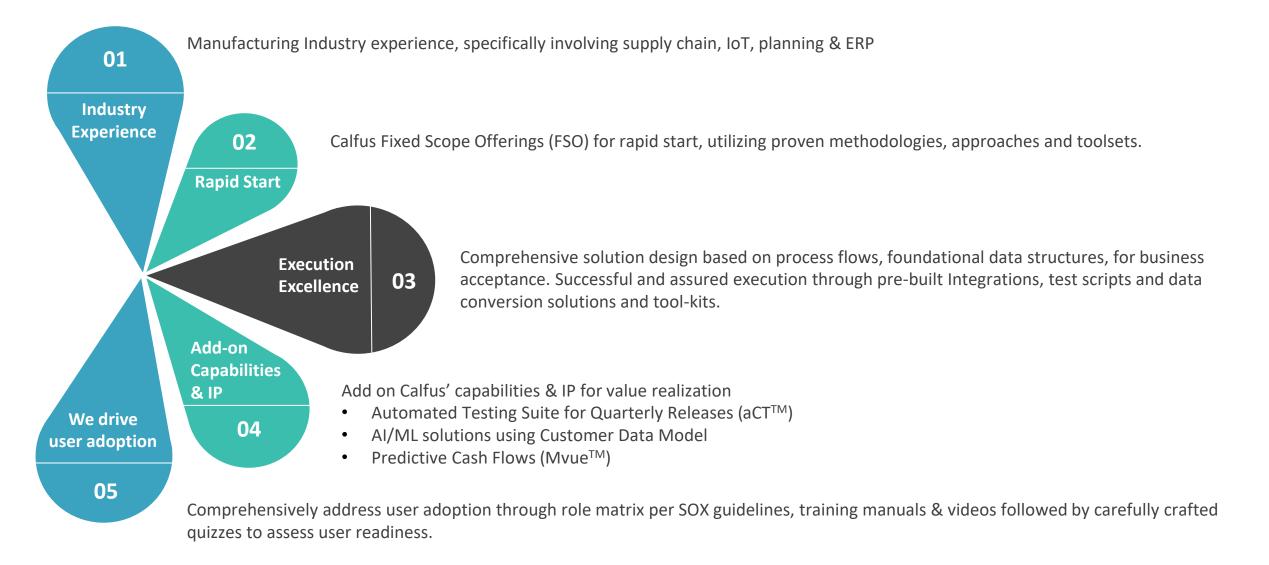

t Cart                                                                                | 182K          |
| CN121P-104-<br>0002      | CFP2 Plug Connector                                                                                  | 1498          |
| IC561-594-<br>A4605      | 499, BGA, 0.35MM, CT4859-3 2A W/ HTR, HS, SHIM, RTD, ME FOR MCC HPB5, CV90-38020-F1, (PINNACLES HYB) | 43K           |
| IC398-0325-<br>402-R2    | 325, BGA, 0.50MM                                                                                     | 12K           |

**Top Revenue Contribution Products** 



(200K)









IOT Solutions with Oracle IoT intelligent application to monitor WIP jobs in real-time, do comparative analysis and monitor equipments to prevent un-planned downtime





### **Why Calfus**





# Thank You

# Calfus

#### https://www.calfus.com/enterprise-applications

ORACLE