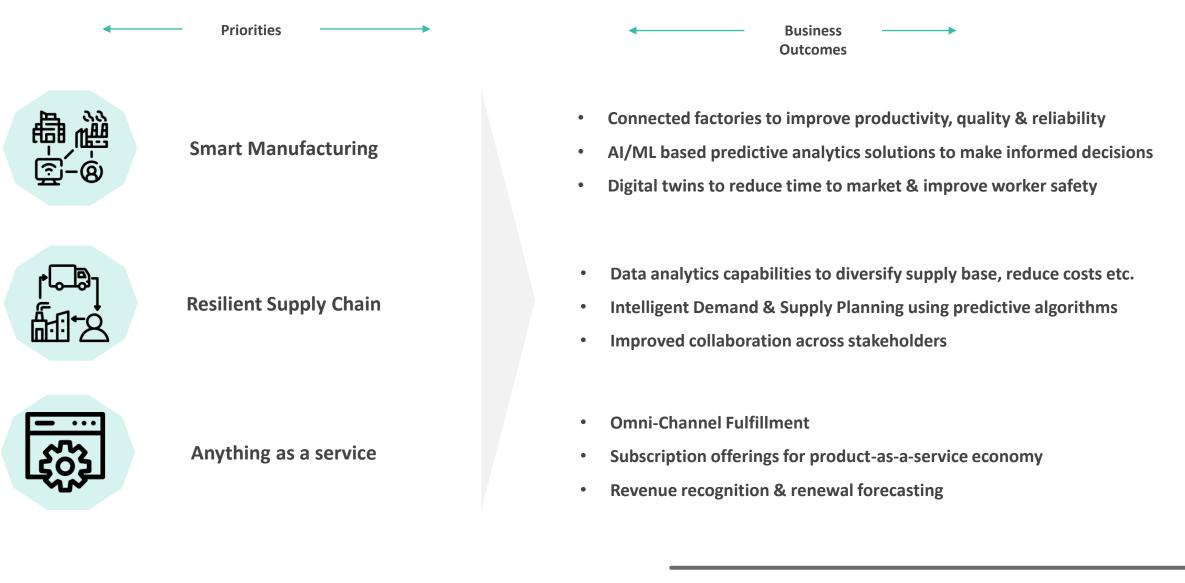

## Digital transformation in Industrial Manufacturing

#### Technology plays pivotal role in Industrial Manufacturing Calfus