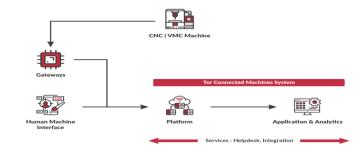

Calfus

IoT

Top 10 Items by Qty.

**Top Revenue Contribution Products** 

(200K)

IOT Solutions with Oracle IoT intelligent application to monitor WIP jobs in real-time, do comparative analysis and monitor equipments to prevent un-planned downtime