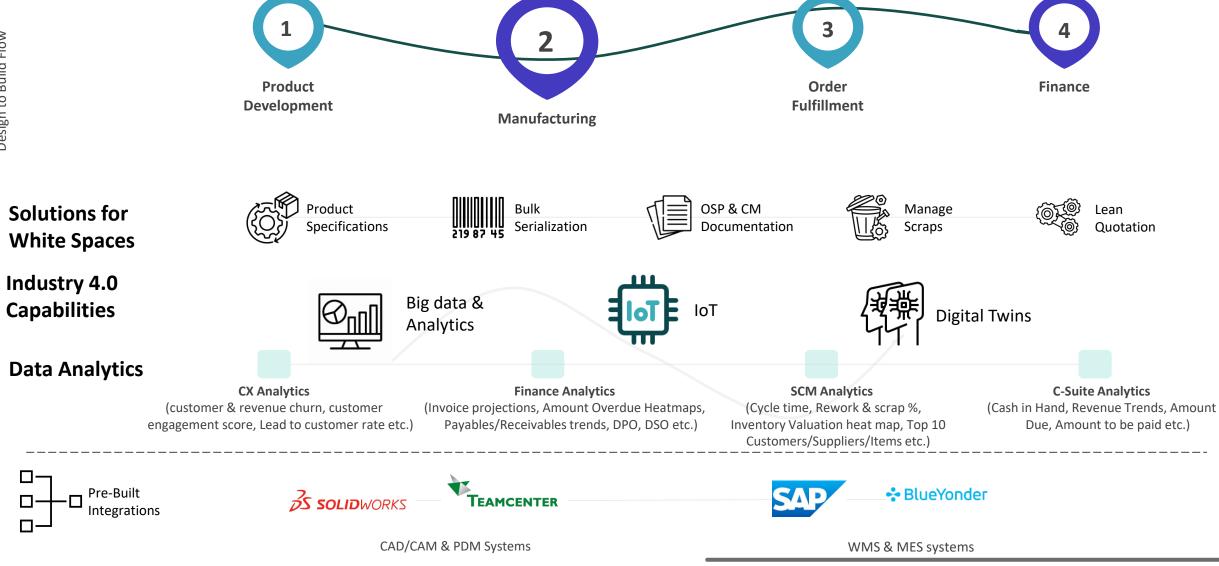

### **Calfus' solutions complete Oracle offerings...**

#### **Engineered solutions including Industry 4.0 capabilities**

Data & Analytics

Data Analytics using Oracle Fusion Reports, Fusion Analytics Warehouse, Snowflake and other BI Applications for Industrial Products Manufacturing specific KPI's & reports

Digital twin capabilities to determine capacity, scheduling, efficient warehouse operations, shipping details to increase through put and higher OTD (on time delivery)

with Oracle IoT intelligent application