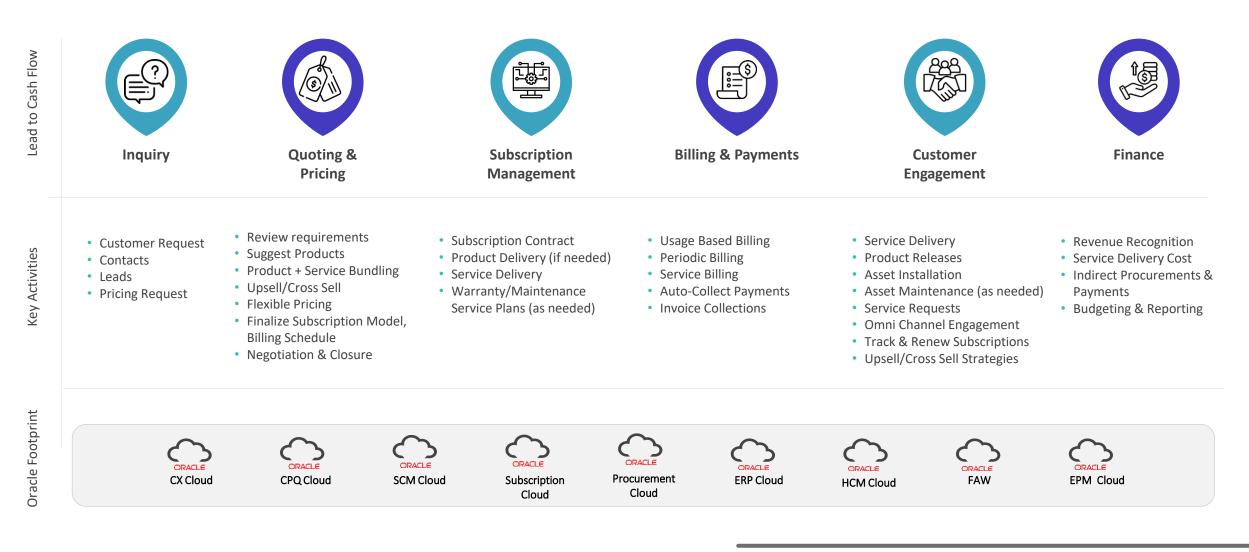

### **Oracle's End to End Footprint**

## Oracle has inter-connected and comprehensive Calfus Solution Footprint for Software Subscription Economy

## Quite often, customer needs to integrate Oracle products with many other applications...

Calfus industry solution enhances Oracle's value as follows:

Calfus

- Solutions for white spaces in Oracle
- Ready connectors
- AI-led solutions
- Industry specific KPIs
  & dashboards

### Refer next section for details