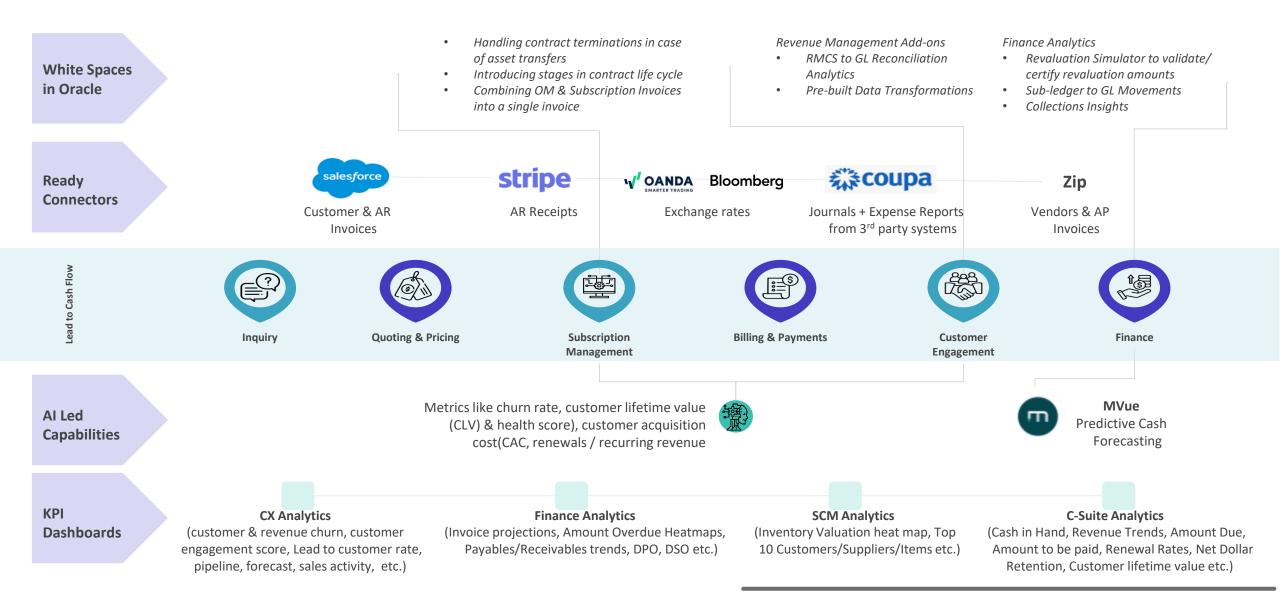

## Quite often, customer needs to integrate Oracle products with many other applications...

Calfus industry solution enhances Oracle's value as follows:

Calfus

- Solutions for white spaces in Oracle
- Ready connectors
- AI-led solutions
- Industry specific KPIs
  & dashboards

### Refer next section for details

## Calfus Value & Offering

#### Calfus' Value...our solutions complete Oracle offerings

Calfus