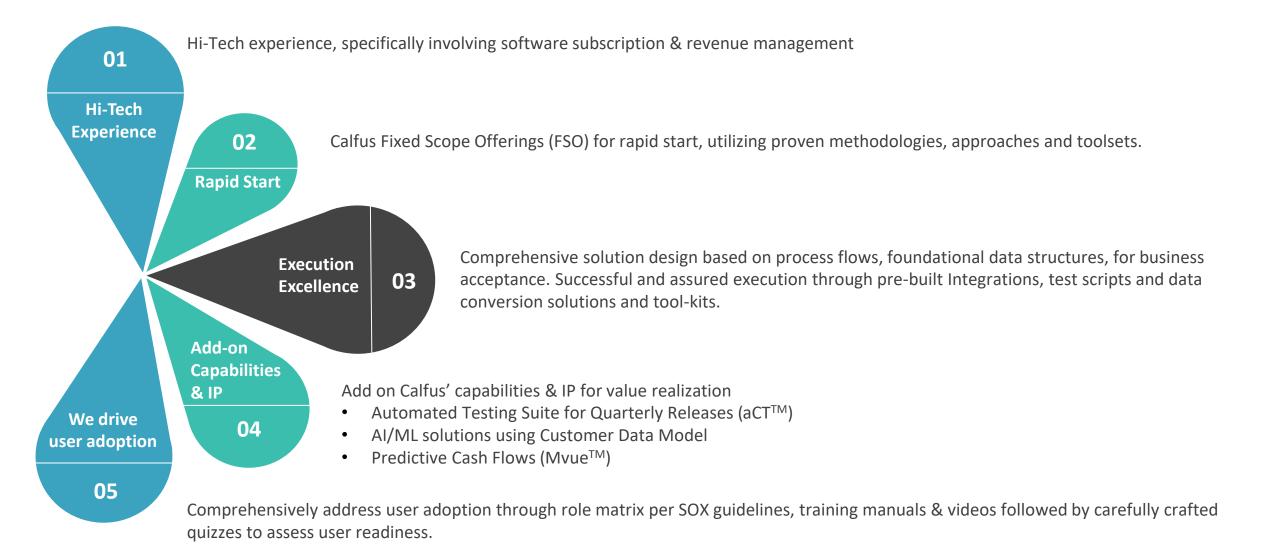

uct        |
|                                                                                                                          | Implementation Timelines                                               |                                                     |
| <b>4-5</b> Months Implementation <b>2</b> Weeks Hypercare                                                                | 6-7 Months Months Implementation 2 Weeks Hypercare                     | 8-10 Months Months Implementation 4 Weeks Hypercare |
| eports will be a combination using FRS and BI Publisher                                                                  |                                                                        | * Using tools like WalkMe                           |

Calfus

### **Why Calfus**





# Thank You

## Calfus

#### https://www.calfus.com/enterprise-applications

ORACLE







13