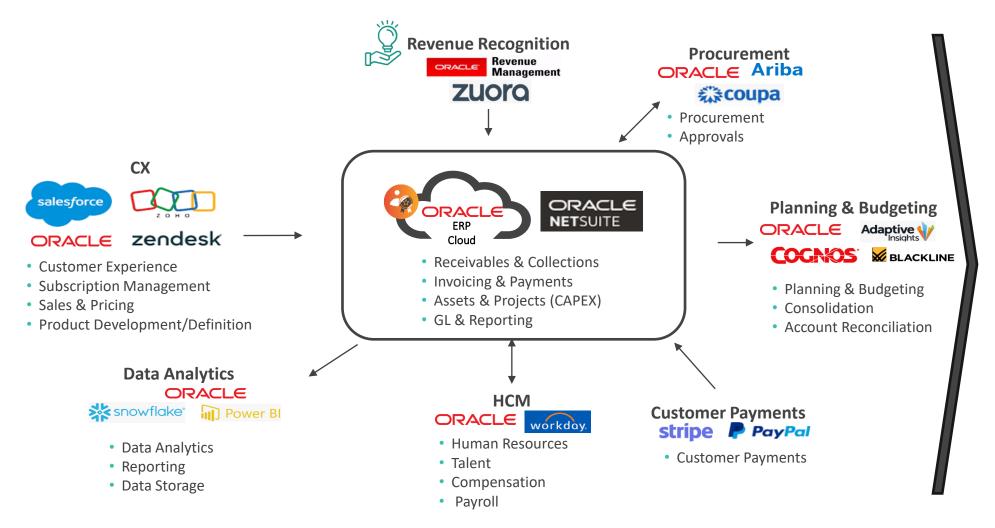

## Quite often, customer needs to integrate Oracle products with many other applications...

Calfus industry solution enhances Oracle's value as follows:

Calfus

- Solutions for white spaces in Oracle
- Ready connectors
- AI-led solutions
- Industry specific KPIs
  & dashboards

### Refer next section for details